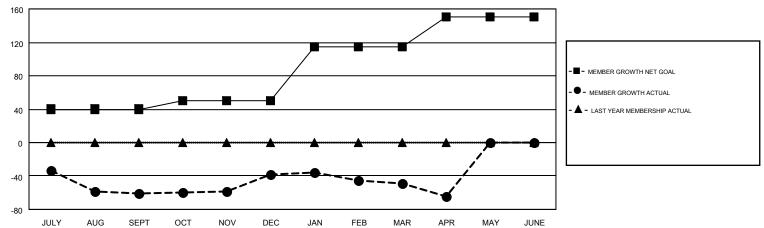

## GMT MONTHLY MEMBERSHIP PROGRESS REPORT

Results as of: 4/30/2019

Multiple District 32

**LOCATION: SOUTH CAROLINA** 

GMT: CARLTON LLOYD

GMT CA 1

|               | Club          | 3         |               | Members               |                           |                         |                                              |  |
|---------------|---------------|-----------|---------------|-----------------------|---------------------------|-------------------------|----------------------------------------------|--|
|               | RESULTS FOR   | 2018-2019 |               | RESULTS FOR 2018-2019 |                           |                         |                                              |  |
| QUARTER       | NEW CLUB GOAL | NEW CLUBS | DROPPED CLUBS | QUARTER               | MEMBER GROWTH NET<br>GOAL | MEMBER GROWTH<br>ACTUAL | DROPPED MEMBERS ACTUAL (including transfers) |  |
| JULY/AUG/SEPT | 1             | 0         | 5             | JULY/AUG/SEPT         | 40                        | 54                      | 109                                          |  |
| OCT/NOV/DEC   | 0             | 2         | 0             | OCT/NOV/DEC           | 10                        | 131                     | 101                                          |  |
| JAN/FEB/MAR   | 2             | 0         | 1             | JAN/FEB/MAR           | 65                        | 101                     | 101                                          |  |
| APR/MAY/JUNE  | 1             | 0         | 0             | APR/MAY/JUNE          | 35                        | 20                      | 36                                           |  |

## GOALS AND ACTUAL MEMBERS CUMULATIVE

| DROPPED CLUBS: 6            |     | 71 CLUBS OF 136 ADDED 1 OR MORE<br>NEW MEMBERS | GENDER DISTRIBUTION  MALE 2,340 (67.67%)  FEMALE 1,118 (32.33%) |              |     |
|-----------------------------|-----|------------------------------------------------|-----------------------------------------------------------------|--------------|-----|
| DROPPED MEMBERS             |     |                                                | . 2,                                                            | ., (02.0076) |     |
| DECEASED                    | 48  | CLICK HERE FOR CUMULATIVE                      | TOTAL FAMILY UNIT MEMBERS                                       |              | 717 |
| CLUB CANCELLED 10 OTHER 289 |     | MEMBERSHIP DATA                                | FAMILY MEMBERS PAYING HALF                                      |              | 363 |
| TOTAL                       | 347 |                                                | 1000                                                            |              |     |