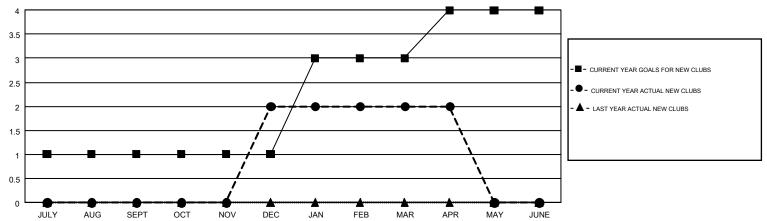

## GMT MONTHLY MEMBERSHIP PROGRESS REPORT

Results as of: 4/30/2019

Multiple District 32

**LOCATION: SOUTH CAROLINA** 

GMT: CARLTON LLOYD

GMT CA 1

|               | Club          | 3         |               | Members               |                           |                         |                                              |  |
|---------------|---------------|-----------|---------------|-----------------------|---------------------------|-------------------------|----------------------------------------------|--|
|               | RESULTS FOR   | 2018-2019 |               | RESULTS FOR 2018-2019 |                           |                         |                                              |  |
| QUARTER       | NEW CLUB GOAL | NEW CLUBS | DROPPED CLUBS | QUARTER               | MEMBER GROWTH NET<br>GOAL | MEMBER GROWTH<br>ACTUAL | DROPPED MEMBERS ACTUAL (including transfers) |  |
| JULY/AUG/SEPT | 1             | 0         | 5             | JULY/AUG/SEPT         | 40                        | 54                      | 109                                          |  |
| OCT/NOV/DEC   | 0             | 2         | 0             | OCT/NOV/DEC           | 10                        | 131                     | 101                                          |  |
| JAN/FEB/MAR   | 2             | 0         | 1             | JAN/FEB/MAR           | 65                        | 101                     | 101                                          |  |
| APR/MAY/JUNE  | 1             | 0         | 0             | APR/MAY/JUNE          | 35                        | 20                      | 36                                           |  |

## GOALS AND ACTUAL NEW CLUBS CUMULATIVE